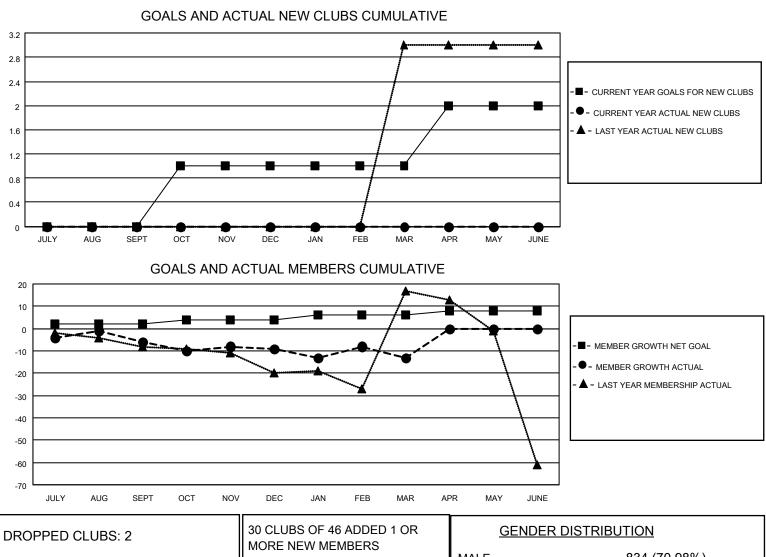

## LOCATION NEW ZEALAND

District 202 E

Results as of: 3/31/2022

| Clubs                 |               |           |               | Members               |                        |                         |                                                    |
|-----------------------|---------------|-----------|---------------|-----------------------|------------------------|-------------------------|----------------------------------------------------|
| RESULTS FOR 2021-2022 |               |           |               | RESULTS FOR 2021-2022 |                        |                         |                                                    |
| QUARTER               | NEW CLUB GOAL | NEW CLUBS | DROPPED CLUBS | QUARTER               | BER GROWTH NET<br>GOAL | MEMBER GROWTH<br>ACTUAL | DROPPED<br>MEMBERS ACTUAL<br>(including transfers) |
| JULY/AUG/SEPT         | 0             | 0         | 2             | JULY/AUG/SEPT         | 2                      | 36                      | 27                                                 |
| OCT/NOV/DEC           | 1             | 0         | 0             | OCT/NOV/DEC           | 2                      | 34                      | 32                                                 |
| JAN/FEB/MAR           | 0             | 0         | 0             | JAN/FEB/MAR           | 2                      | 18                      | 18                                                 |
| APR/MAY/JUNE          | 1             | 0         | 0             | APR/MAY/JUNE          | 2                      | 0                       | 0                                                  |

| DROPPED CLUBS: 2 |         | MORE NEW MEMBERS                             | MALE 834 (70.98%)                            |                                        |
|------------------|---------|----------------------------------------------|----------------------------------------------|----------------------------------------|
| DROPPED MEMBERS  |         |                                              | FEMALE<br>NON BINARY<br>PREFER NOT TO ANSWER | 341 (29.02%)<br>0 (0.00%)<br>0 (0.00%) |
| DECEASED         | 9       |                                              | FREFERINGT TO ANSWER                         | 0 (0.00 %)                             |
| CLUB CANCELLED   | 0<br>68 | CLICK HERE FOR CUMULATIVE<br>MEMBERSHIP DATA | TOTAL FAMILY UNIT MEMBERS                    | s 104                                  |
| TOTAL            | 77      |                                              | FAMILY MEMBERS PAYING HA                     | LF DUES 52                             |
|                  |         |                                              |                                              |                                        |